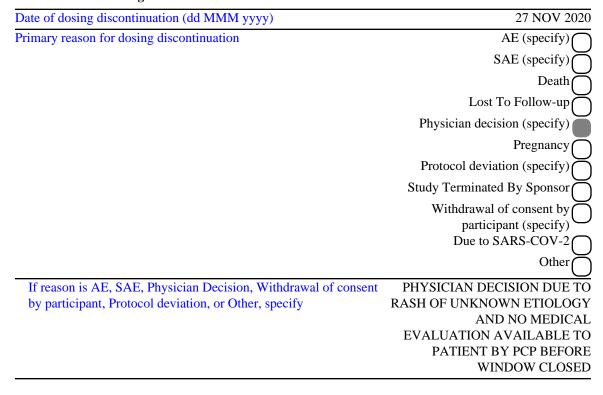

Was study treatment given? Yes No If No, reason not given Participant declined due to Adverse Event Physician withheld dose due to Adverse Event Death Lost To Follow-Up Physician Decision Pregnancy Protocol Deviation Study Terminated by Sponsor Withdrawal of Consent by Participant Confirmed COVID-19 Other If reason is Physician Decision, Withdrawal of Consent by Participant, Protocol Deviation, or Other, specify MRNA-1273 OR PLACEBO What was the study treatment? What was the treatment date? (dd MMM yyyy) 23 OCT 2020 What was the treatment time? (00:00-23:59) 13:29 (24 HR) Treatment Date and Time (derived) 23 OCT 2020 13:29 Which arm was used to give treatment? Left Arm Right Arm What was the frequency of the study treatment dosing? ONCE What was the route of administration for the study treatment? **INTRAMUSCULAR**  US3782198 Folder: Visit 1 Day 1 Form: Immunogenicity Assessment Data signed: (b) (4) 26 Jan 2021 20:33:36 Generated On: 12 Aug 2021 13:33:17