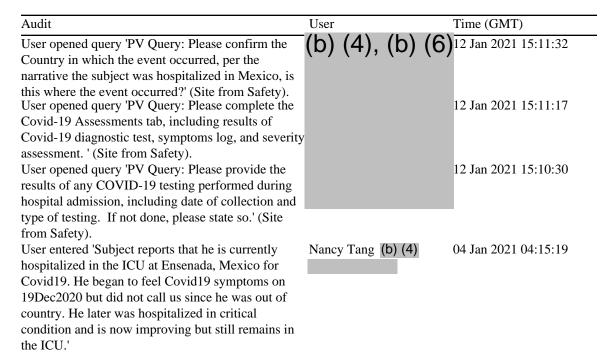

|                               |                        |
| testing. If not done, please state so.' answered with                                                                                 |                               |                        |
| 'Per subject, Covid19 Nasopharyngeal swab pcr test                                                                                    |                               |                        |
| was performed on 19Dec2020.' (Site from Safety).                                                                                      |                               |                        |

Folder: Adverse Events Form: Adverse Events (1)

Generated On: 10 Jun 2021 09:18:10

Narrative



Folder: Adverse Events Form: Adverse Events (1)

Generated On: 10 Jun 2021 09:18:10

Serious Adverse Event Derived (CSA Programming Field Ony)

| Audit            | User   | Time (GMT)           |
|------------------|--------|----------------------|
| User entered '1' | System | 04 Jan 2021 04:15:19 |

Folder: Adverse Events Form: Adverse Events (1)

Generated On: 10 Jun 2021 09:18:10

Medically Attended AE Derived (CSA Programming Field Only)

| Audit            | User   | Time (GMT)           |
|------------------|--------|----------------------|
| User entered '1' | System | 04 Jan 2021 04:15:19 |

Folder: Adverse Events Form: Adverse Events (1)

Generated On: 10 Jun 2021 09:18:10

Admitted to ICU Derived (CSA Programming Field Only)

| Audit            | User   | Time (GMT)